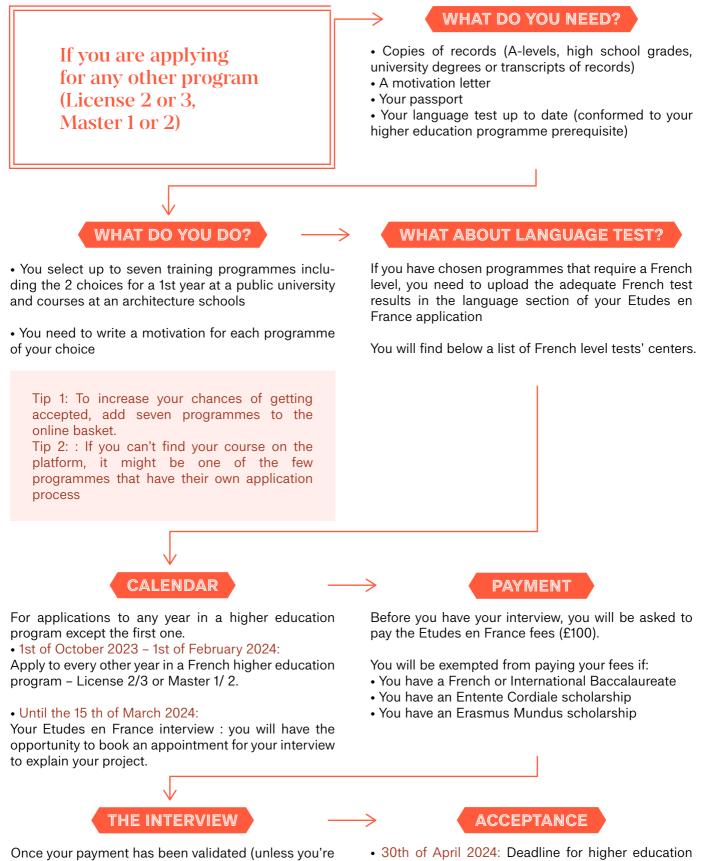

# On Études en France

will last 30 minutes.

• 31st of May 2024: Deadline for accepting your higher education institution's offer on Etudes en France

# On Études en France

once your payment has been validated (unless you're exempted), you will have to book an appointment for an interview to explain your academic project. The interview will be in our office or online in London and will last 30 minutes.

institutions' decisions

• 31st of May 2024: Deadline for accepting your higher education institution's offer on Etudes en France

#### Any other year of higher education course Lice

License 2 or 3 or Master 1 or 2

| 1st of October 2023  | Application procedure opening                                         |
|----------------------|-----------------------------------------------------------------------|
| 1st of February 2024 | Deadline to submit your file with all the documents                   |
| 15th of March 2024   | Deadline for the interviews and submission of your late language test |
| 30th of April 2024   | Deadline for the institutions' decision                               |
| 31st of May 2024     | Deadline for your personal decision                                   |