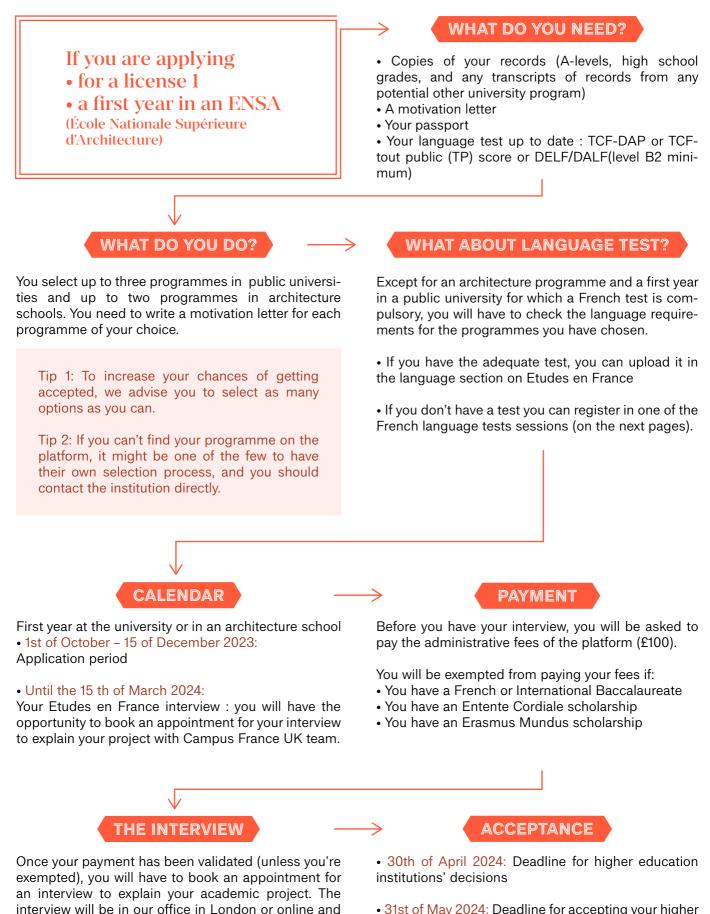

# On Études en France

will last 30 minutes.

• 31st of May 2024: Deadline for accepting your higher education institution's offer on Etudes en France

# On Études en France

once your payment has been validated (unless you're exempted), you will have to book an appointment for an interview to explain your academic project. The interview will be in our office or online in London and will last 30 minutes.

institutions' decisions

• 31st of May 2024: Deadline for accepting your higher education institution's offer on Etudes en France

#### DAP : Demande d'Admission Préalable For a first year in a public university

| 1st of October 2023   | Application procedure opening                                         |
|-----------------------|-----------------------------------------------------------------------|
| 15th of December 2023 | Deadline to submit your file with all the documents                   |
| 15th of March 2024    | Deadline for the interviews and submission of your late language test |
| 30th of April 2024    | Deadline for the institutions' decisions                              |
| 31st of May 2024      | Deadline for your personal decision                                   |